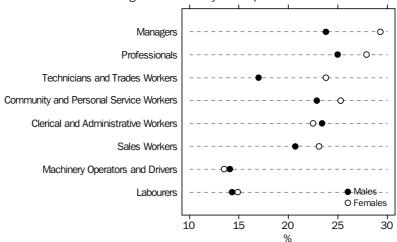

Duration with employer/business continued

PERSONS WORKING AT FEBRUARY 2013, Duration with current employer/business-By occupation

Of those working at February 2013, the following occupation groups had the highest proportion of people who had worked with their current employer/business for 10 years or more:

- Managers (38%);
- Professionals (29%); and
- Clerical and administrative workers (28%) (Table 4).

People working in these occupations were also least likely to have worked for their current employer/business for less than 12 months. Occupation groups with the highest proportion of people who had worked with their current employer/business for less than 12 months were:

- Sales workers; Labourers; and Community and personal service workers (all 25%); and
- Machinery operators and drivers (21%) (Table 4).