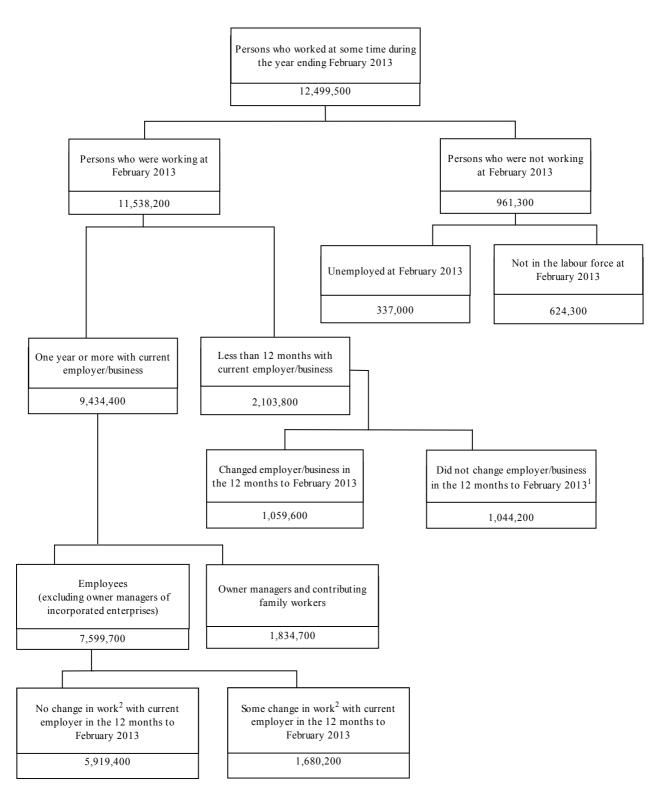

### CONCEPTUAL FRAMEWORK

LABOUR MOBILITY

The following diagram illustrates the conceptual framework for the 2013 Labour Mobility Survey and presents the size of each group at February 2013.

The framework only includes those persons aged 15 years and over who worked at some time during the year ended February. These people were classified according to the duration of their employment with their employer/business at February 2013 into two key groups:

- those who had been with their current employer/business for less than 12 months;
- those who had been with their current employer/business for one year or more.

People who worked at February 2013, who had been with their current employer/business for less than 12 months, were asked whether they had changed their employer/business in the previous 12 months. Those who had changed employer/business were then asked if they had changed their occupation, industry, usual hours worked, or employment type, between their last and current employer/business.

Of those people who had worked for their current employer/business for one year or more, those who were employees excluding owner managers of incorporated enterprises were asked whether they had been promoted, transferred to a different position, changed occupation, or changed usual hours worked in the 12 months to February 2013. Employees excluding owner managers of incorporated enterprises who reported any of these changes, were considered to have had some change in work in the 12 months to February 2013.

Information was also collected from people who were not working at February 2013 who ceased a job in the previous 12 months.

**END NOTES** 

- 1. Includes 50,100 multiple jobholders and 29,900 temporary/seasonal workers who worked at February 2012 and February 2013, but worked for less than the 12 months in their current main job, and did not change employer/business.
- 2. Either promoted, transferred to a different position, changed usual hours worked or changed occupation. Refer to the glossary definition 'Change in work' for further information.