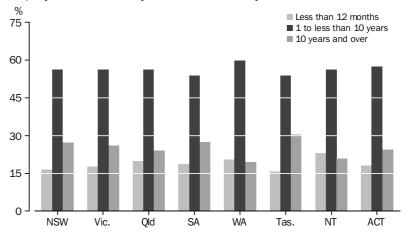

## PERSONS WORKING AT FEBRUARY 2013, Duration with current employer/business-By State or territory of usual residence

The Northern Territory, Western Australia and Queensland had the highest proportions of people who had worked for their current employer/business for less than 12 months (23%, 21% and 20%, respectively). Tasmania had the highest proportion of people who had worked for their current employer/business long-term, with 30% having worked for their employer for 10 years or more, and 14% having worked for their current employer/business for 20 years or more (Table 2). Men in Western Australia and the Northern Territory (both 21%), and women in Western Australia (18%) were least likely to have worked for their current employer/business for 10 years or more (Table 2).