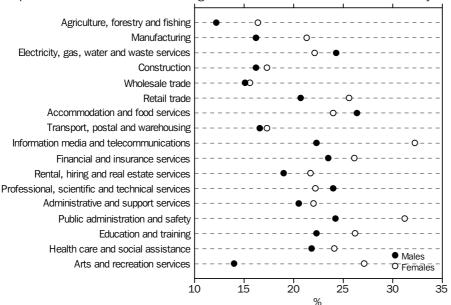

For men, of the industry Divisions that could be reported (see chart below), the highest proportion of employees excluding OMIEs who had some change in work in the last 12 months was Accommodation and food services (26%), while for women the highest proportion of employees with some change in work were in the Information media and telecommunications (32%); and Public administration and safety (31%) industry Divisions. Male employees working in the Agriculture, forestry and fishing; and Arts and recreation services industries were least likely to report a change in work in the last 12 months (12% and 14%, respectively). The industry Divisions with the lowest proportion of women reporting some change in work were Wholesale trade; and Agriculture, forestry and fishing (both 16%).

 $\hbox{EMPLOYEES (a) WHO HAD WORKED FOR THEIR CURRENT EMPLOYER FOR ONE YEAR OR MORE, Proportion who had some change in work in the last 12 months-By industry(b) } \\$ 

- (a) Excludes owner managers of incorporated enterprises (OMIEs) and contributing family workers.
- (b) Mining and Other services not shown due to data not available for publication.