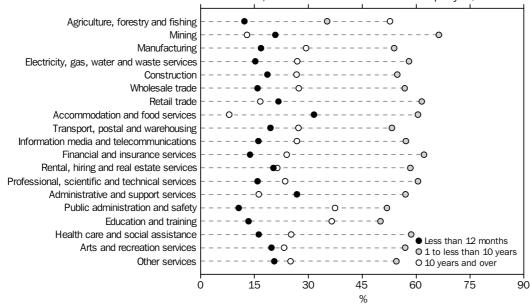

### PERSONS WORKING AT FEBRUARY 2013, Duration with current employer/business-By industry

Duration with employer/business continued

There were 2.9 million people who were working at February 2013 who had been with their current employer/business for 10 years or more. This represented 27% of men and 23% of women who were working at February 2013. The industry Divisions with the highest proportion of people who had been with their current employer/business for 10 years or more were:

- Agriculture, forestry and fishing (53%);
- Public administration and safety (37%); and
- Education and training (37%) (Table 5).

In contrast, the industries with the highest proportion of people who had been with their employer for less than 12 months were Accommodation and food services (32%); and Administrative and support services (27%).