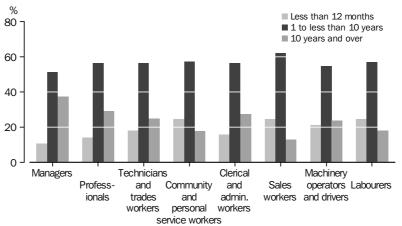

Duration with employer/business continued

PERSONS WORKING AT FEBRUARY 2013, Duration with current employer/business-By occupation

Of those working at February 2013, the following occupation groups had the highest proportion of people who had worked with their current employer/business for 10 years or more:

- Managers (38%);
- Professionals (29%); and
- Clerical and administrative workers (28%) (Table 4).

People working in these occupations were also least likely to have worked for their current employer/business for less than 12 months. Occupation groups with the highest proportion of people who had worked with their current employer/business for less than 12 months were:

- Sales workers; Labourers; and Community and personal service workers (all 25%); and
- Machinery operators and drivers (21%) (Table 4).